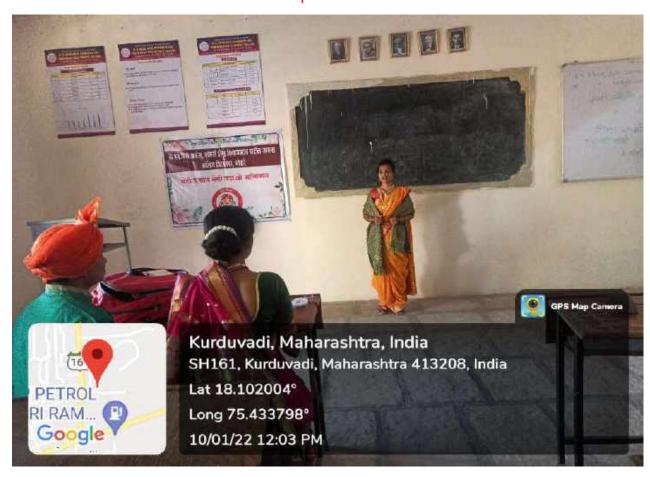

#### The Practice:

K. N. Bhise Arts, Commerce and Vinayakrao Patil Science College, Vidyanagar, Bhosare Women's Development Cell and Prevention of Sexual Harassment committee of the college organizes gender equity programmes in order to sensitize all regarding the gender issues. An exciting program of events is planned for all staff and students, including health check-up camp, various informative lectures, and various competitions. In the current academic year 2020-21, a large number of students were present for every program. 1. Savitribai Phule Jayanti 2. Essay Writing Competition on Gender Sensitization 3. Lecture on Savitribai Phule 4. Elocution Competition on Gender Sensitization 5. Poster Presentation Competition on Gender Sensitization 6. Rangoli Competition on Female Feticide 7. Costume Competition on Gender Sensitization 8. Poetry Recitation Competition on Gender Sensitization