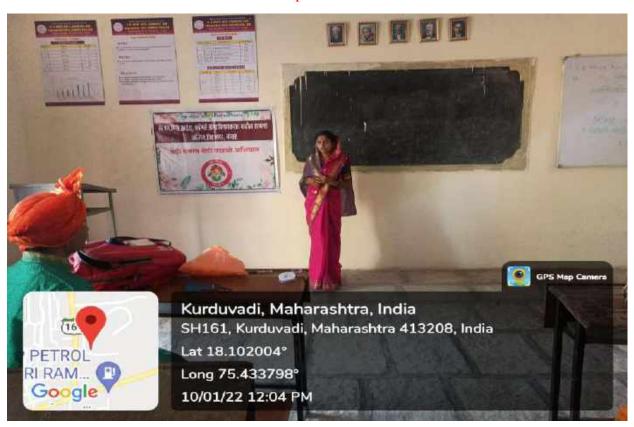

#### The Practice:

K. N. Bhise Arts, Commerce and Vinayakrao Patil Science College, Vidyanagar, Bhosare Women's Development Cell and Prevention of Sexual Harassment committee of the college organizes gender equity programmes in order to sensitize all regarding the gender issues. An exciting program of events is planned for all staff and students, including health check-up camp, various informative lectures, and various competitions. In the current academic year 2020-21, a large number of students were present for every program. 1. Savitribai Phule Jayanti 2. Essay Writing Competition on Gender Sensitization 3. Lecture on Savitribai Phule 4. Elocution Competition on Gender Sensitization 5. Poster Presentation Competition on Gender Sensitization 6. Rangoli Competition on Female Feticide 7. Costume Competition on Gender Sensitization 8. Poetry Recitation Competition on Gender Sensitization