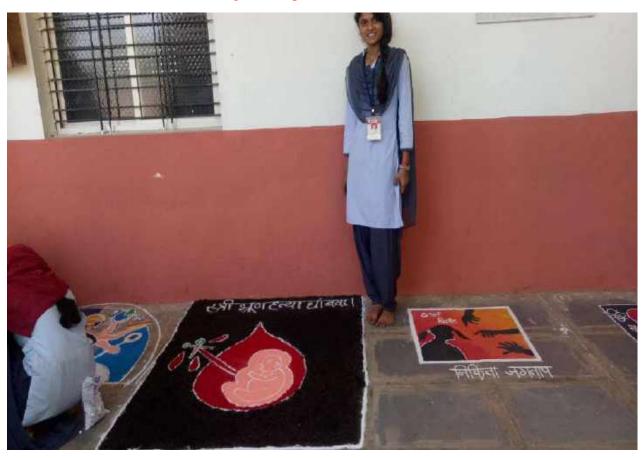

#### Title: Gender Awareness through Organization of Gender Equity Programmes

Goal: To create an enabling environment that is free from gender bias.

The Context: Our college is situated in rural area of Madha tahsil of Solapur district. The large number of students of our college belongs to deprived and downtrodden classes. The girl students of the college reside within the circumference of 20 kms. They have to travel every day from their native places to the college. Hence, it is very necessary to enlighten them regarding their rights and privileges bestowed upon them by Indian constitution. The idea behind this activity is to strengthen the so called weak gender in this gender biased society of India.

#### The Practice:

K. N. Bhise Arts, Commerce and Vinayakrao Patil Science College, Vidyanagar, Bhosare Women's Development Cell and Prevention of Sexual Harassment committee of the college organizes gender equity programmes in order to sensitize all regarding the gender issues. An exciting program of events is planned for all staff and students, including health check-up camp, various informative lectures, and various competitions. In the current academic year 2020-21, a large number of students were present for every program. 1. Savitribai Phule Jayanti 2. Essay Writing Competition on Gender Sensitization 3. Lecture on Savitribai Phule 4. Elocution Competition on Gender Sensitization 5. Poster Presentation Competition on Gender Sensitization 6. Rangoli Competition on Female Feticide 7. Costume Competition on Gender Sensitization 8. Poetry Recitation Competition on Gender Sensitization

#### Obstacles faced include: inadequacy of resources

Impact of the Practice: As a result of this activity, our students became more and more conscious about their gender roles in the society. The activity has infused an altogether different confidence in our students who have learnt to raise their voice against the gender biased treatment given to them by the people surrounding them. The students became aware about the gender equality. The present activity also gave students an opportunity to express their deep feeling about the gender issues through the Competitions organized. Problems encountered: Many of our girl students had been unaware of the 'gender equity' as a significant term related to the lives of women. They didn't have any idea of what 'gender equity 'is. However, as they came to know about the importance of the present ideology, they became enthusiastic about the proposed events. The participation of the students was relatively lower than expected. Since the college receives its students from rural area, initially, the girl students had been shy. However, after motivating them, they actively participated in the event.