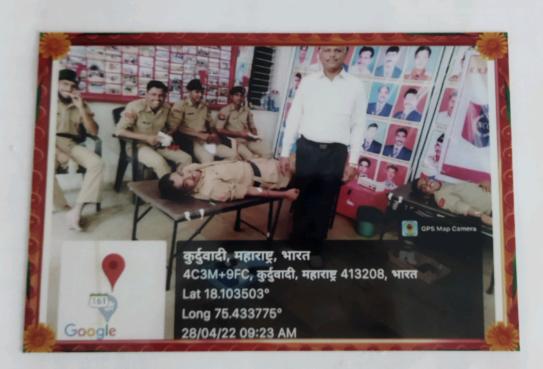

### **Activity Report**

Name of the Department/ Committee

: N.C.C.

Activity Report Year

: 2021-2022

Name of the activity

| - tame of the activity |                              | : Blood Donation Camp         |                        |  |
|------------------------|------------------------------|-------------------------------|------------------------|--|
| Date                   | Faculty                      | Department                    | Coordinator Name       |  |
| 28/04/2022             | Arts                         | N.C.C.                        | Prof. Lt.Dr.Thorat.M.S |  |
| Time                   | Venue                        | Activity for the class/ group | Nature of the activity |  |
| 8.30am to 12.00 am     | K.N.Bhise College<br>Bhosare | B.A.I / B.A.II<br>N.C.C.      | Blood Donation Camp    |  |

Support/ Assistance: Prof. Lt.Dr.Thorat.M.S.

General information of the activity

| Topic of the Activity                 | Blood Donation Camp                                                                                                           |  |
|---------------------------------------|-------------------------------------------------------------------------------------------------------------------------------|--|
| Objective for conductive the activity | To make people aware about importance of Blood Donation                                                                       |  |
| Methodology                           | Display informative posters Deliver informative lecture By Hon.Chairman Vinayakrao Patil , Prof.Lt.Dr.Thorat M.S SUO Students |  |
|                                       | Audumbar Ghuge-Need of Blood Donation Sankalp Ghadage-Noble cause Mayur chavan -Donate Blood save life                        |  |
| Outcome                               | Encouraging People for Donating Blood for saving life                                                                         |  |

Proofs attached: letters/ Students list of participation/ Photos/ certificate etc.

| Attendance of students |  |
|------------------------|--|
| 42 N.C.C. Cadets       |  |
|                        |  |