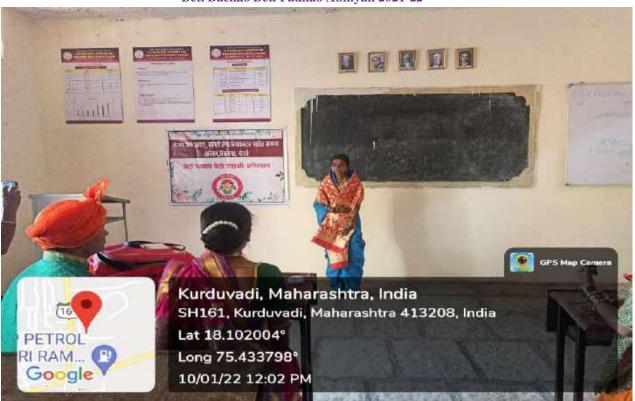

#### The Practice:

K. N. Bhise Arts, Commerce and Vinayakrao Patil Science College, Vidyanagar, Bhosare Women's Development Cell and Prevention of Sexual Harassment committee of the college organizes gender equity programmes in order to sensitize all regarding the gender issues. An exciting program of events is planned for all staff and students, including health check-up camp, various informative lectures, and various competitions. In the current academic year 2020-21, a large number of students were present for every program. 1. Savitribai Phule Jayanti 2. Essay Writing Competition on Gender Sensitization 3. Lecture on Savitribai Phule 4. Elocution Competition on Gender Sensitization 5. Poster Presentation Competition on Gender Sensitization 6. Rangoli Competition on Female Feticide 7. Costume Competition on Gender Sensitization 8. Poetry Recitation Competition on Gender Sensitization