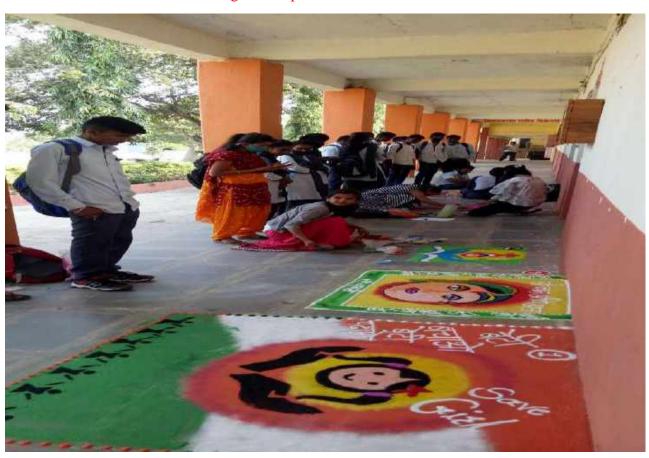

#### The Practice:

K. N. Bhise Arts, Commerce and Vinayakrao Patil Science College, Vidyanagar, Bhosare Women's Development Cell and Prevention of Sexual Harassment committee of the college organizes gender equity programmes in order to sensitize all regarding the gender issues. An exciting program of events is planned for all staff and students, including health check-up camp, various informative lectures, and various competitions. In the current academic year 2020-21, a large number of students were present for every program. 1. Savitribai Phule Jayanti 2. Essay Writing Competition on Gender Sensitization 3. Lecture on Savitribai Phule 4. Elocution Competition on Gender Sensitization 5. Poster Presentation Competition on Gender Sensitization 6. Rangoli Competition on Female Feticide 7. Costume Competition on Gender Sensitization 8. Poetry Recitation Competition on Gender Sensitization