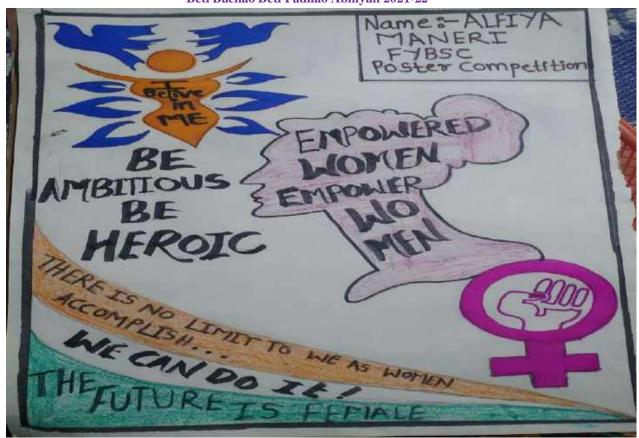

#### The Practice:

K. N. Bhise Arts, Commerce and Vinayakrao Patil Science College, Vidyanagar, Bhosare Women's Development Cell and Prevention of Sexual Harassment committee of the college organizes gender equity programmes in order to sensitize all regarding the gender issues. An exciting program of events is planned for all staff and students, including health check-up camp, various informative lectures, and various competitions. In the current academic year 2020-21, a large number of students were present for every program. 1. Savitribai Phule Jayanti 2. Essay Writing Competition on Gender Sensitization 3. Lecture on Savitribai Phule 4. Elocution Competition on Gender Sensitization 5. Poster Presentation Competition on Gender Sensitization 6. Rangoli Competition on Female Feticide 7. Costume Competition on Gender Sensitization 8. Poetry Recitation Competition on Gender Sensitization