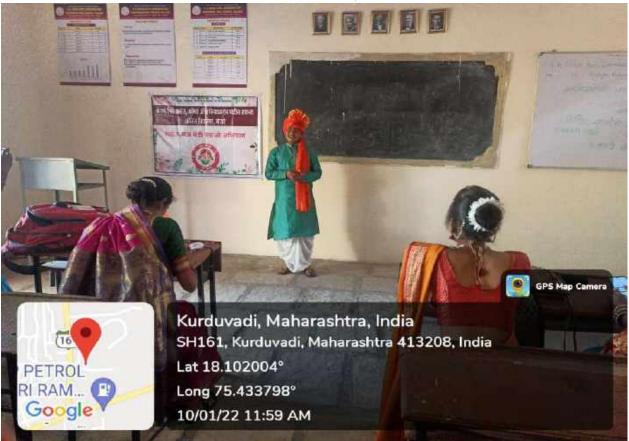

#### The Practice:

K. N. Bhise Arts, Commerce and Vinayakrao Patil Science College, Vidyanagar, Bhosare Women's Development Cell and Prevention of Sexual Harassment committee of the college organizes gender equity programmes in order to sensitize all regarding the gender issues. An exciting program of events is planned for all staff and students, including health check-up camp, various informative lectures, and various competitions. In the current academic year 2020-21, a large number of students were present for every program. 1. Savitribai Phule Jayanti 2. Essay Writing Competition on Gender Sensitization 3. Lecture on Savitribai Phule 4. Elocution Competition on Gender Sensitization 5. Poster Presentation Competition on Gender Sensitization 6. Rangoli Competition on Female Feticide 7. Costume Competition on Gender Sensitization 8. Poetry Recitation Competition on Gender Sensitization