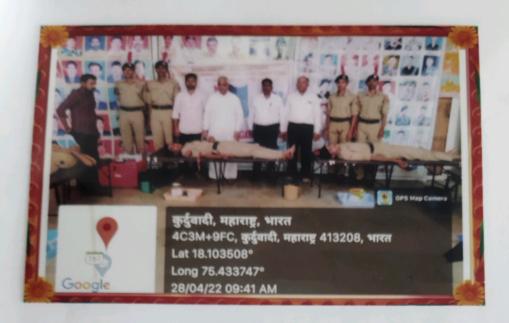

### **Activity Report**

Name of the Department/ Committee

: N.C.C.

Activity Report Year

: 2021-2022

Name of the activity

| - tame of the activity |                              | : Blood Donation Camp         |                        |  |
|------------------------|------------------------------|-------------------------------|------------------------|--|
| Date                   | Faculty                      | Department                    | Coordinator Name       |  |
| 28/04/2022             | Arts                         | N.C.C.                        | Prof. Lt.Dr.Thorat.M.S |  |
| Time                   | Venue                        | Activity for the class/ group | Nature of the activity |  |
| 8.30am to 12.00 am     | K.N.Bhise College<br>Bhosare | B.A.I / B.A.II<br>N.C.C.      | Blood Donation Camp    |  |

000

Lt.Thorat M.S. N.C.C.Coy.Commander REDMI 9 POWER | WRAVA Niel College, Vidyanagar Bhosare

K.N.Bhise Arts, Commerce & Vinayakrao Patil Science College, 217/412/2022 \$111:35

N.C.C.Coy.Commander
K.N.Bhise Arts.Commerce & Vinayakrao Patil Science College, Vldyanegar Bhosare