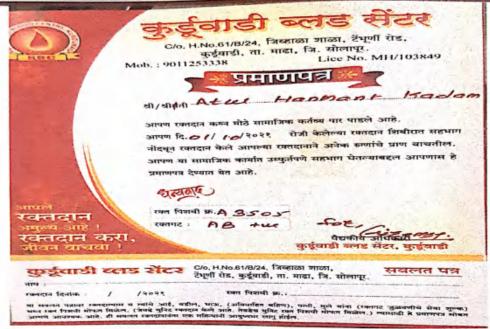

E-mail :- knbacck@yahoo.co.in (NAAC Third Cycle "A" Grade with 3.10 CGPA)

Phone No.: - (02183)223245

Fax No.: - (02183)223245

Certificate of blood donor

While preparing for the blood donation camp

"Sahane Karuni Sodave Sakal Jan"