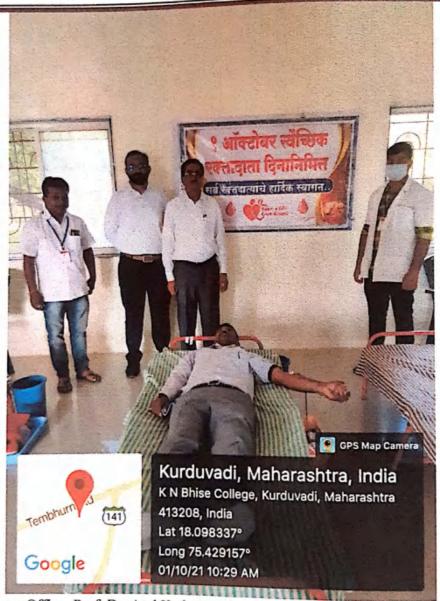

## **Activity Report**

Name of the Department/ Committee

: NSS

Activity Report Year

: 2021-2022

Name of the activity

: Blood Donation Camp

| Date                   | Faculty        | Department                    | Coordinator Name       |
|------------------------|----------------|-------------------------------|------------------------|
| 1st October 2021       | Dr. Atul Kadam | NSS                           | Dr. Atul Kadam         |
| Time                   | Venue          | Activity for the class/ group | Nature of the activity |
| 09:00 am to 12.00 noon | College Campus | NSS Students                  | Blood Donation         |

E-mail :- knbacck@yahoo.co.in (NAAC Third Cycle "A" Grade with 3.10 CGPA)

Phone No.: - (02183)223245

Fax No.: - (02183)223245

Program Officer Prof. Dr. Atul Kadam while donating blood along with Principal