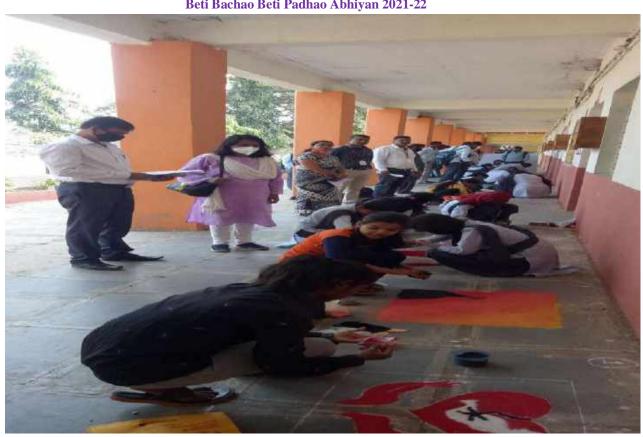

#### Title: Gender Awareness through Organization of Gender Equity Programmes

Goal: To create an enabling environment that is free from gender bias.

The Context: Our college is situated in rural area of Madha tahsil of Solapur district. The large number of students of our college belongs to deprived and downtrodden classes. The girl students of the college reside within the circumference of 20 kms. They have to travel every day from their native places to the college. Hence, it is very necessary to enlighten them regarding their rights and privileges bestowed upon them by Indian constitution. The idea behind this activity is to strengthen the so called weak gender in this gender biased society of India.

#### The Practice:

K. N. Bhise Arts, Commerce and Vinayakrao Patil Science College, Vidyanagar, Bhosare Women's Development Cell and Prevention of Sexual Harassment committee of the college organizes gender equity programmes in order to sensitize all regarding the gender issues. An exciting program of events is planned for all staff and students, including health check-up camp, various informative lectures, and various competitions. In the current academic year 2020-21, a large number of students were present for every program. 1. Savitribai Phule Jayanti 2. Essay Writing Competition on Gender Sensitization 3. Lecture on Savitribai Phule 4. Elocution Competition on Gender Sensitization 5. Poster Presentation Competition on Gender Sensitization 6. Rangoli Competition on Female Feticide 7. Costume Competition on Gender Sensitization 8. Poetry Recitation Competition on Gender Sensitization

#### Obstacles faced include: inadequacy of resources

Impact of the Practice: As a result of this activity, our students became more and more conscious about their gender roles in the society. The activity has infused an altogether different confidence in our students who have learnt to raise their voice against the gender biased treatment given to them by the people surrounding them. The students became aware about the gender equality. The present activity also gave students an opportunity to express their deep feeling about the gender issues through the Competitions organized. Problems encountered: Many of our girl students had been unaware of the 'gender equity' as a significant term related to the lives of women. They didn't have any idea of what 'gender equity 'is. However, as they came to know about the importance of the present ideology, they became enthusiastic about the proposed events. The participation of the students was relatively lower than expected. Since the college receives its students from rural area, initially, the girl students had been shy. However, after motivating them, they actively participated in the event.