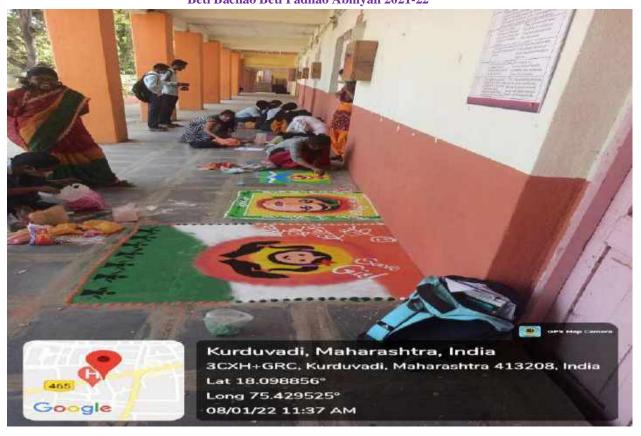

#### The Practice:

K. N. Bhise Arts, Commerce and Vinayakrao Patil Science College, Vidyanagar, Bhosare Women's Development Cell and Prevention of Sexual Harassment committee of the college organizes gender equity programmes in order to sensitize all regarding the gender issues. An exciting program of events is planned for all staff and students, including health check-up camp, various informative lectures, and various competitions. In the current academic year 2020-21, a large number of students were present for every program. 1. Savitribai Phule Jayanti 2. Essay Writing Competition on Gender Sensitization 3. Lecture on Savitribai Phule 4. Elocution Competition on Gender Sensitization 5. Poster Presentation Competition on Gender Sensitization 6. Rangoli Competition on Female Feticide 7. Costume Competition on Gender Sensitization 8. Poetry Recitation Competition on Gender Sensitization